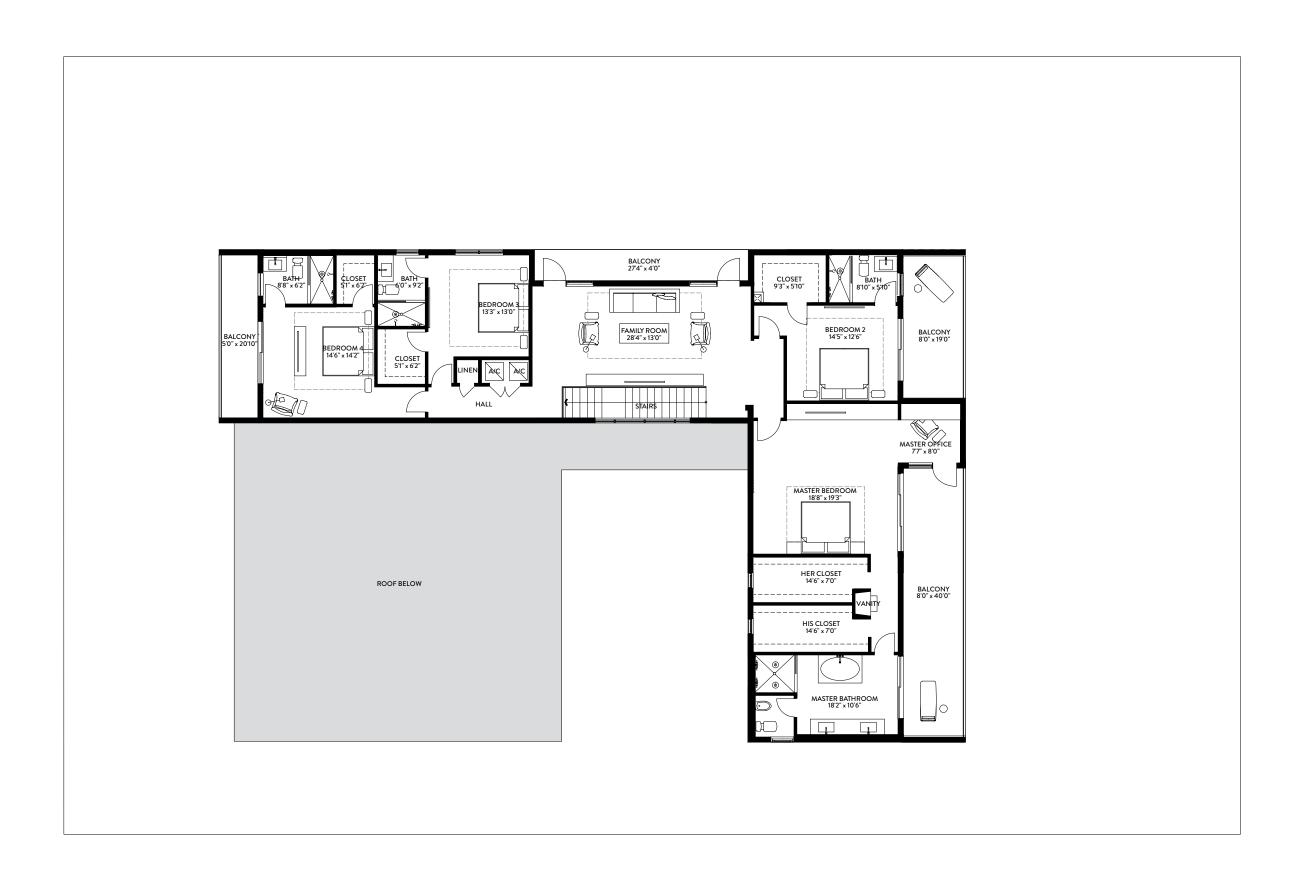

O1 | SECOND FLOOR 4 BEDROOMS / 6.5 BATHS / MEDIA ROOM / STAFF QUARTERS

| FIRST FLOOR       | SQ. FT. | SQ. M. |
|-------------------|---------|--------|
| INTERIOR          | 1,971   | 183    |
| EXTERIOR          | 1,876   | 174    |
| TOTAL FIRST FLOOR | 3 847   | 357    |

| SECOND FLOOR       | SQ. FT. | SQ. M. | TOTAL          | SQ. FT. | SQ. M. |
|--------------------|---------|--------|----------------|---------|--------|
| INTERIOR           | 2,217   | 206    | TOTAL INTERIOR | 4,188   | 389    |
| EXTERIOR           | 671     | 62     | TOTAL EXTERIOR | 2,547   | 237    |
| TOTAL SECOND FLOOR | 2,888   | 268    | TOTAL          | 6,735   | 626    |

Stated dimensions are taken from the measurement of the floor area of the first and second level of the interior of the residence, including the interior stairs, to the exterior boundaries of the exterior walls of the residence, and exclude all areas not under A/C, including, without limitation, the garage, entry, covered terraces and/or balconies. Note that measurements as set forth on this floor plan are generally taken at the greatest points of each given area (as if the area were a perfect rectangle). Accordingly,

the area of the actual space will typically be smaller than the product obtained by multiplying the stated length times width. All dimensions are approximate and may vary with actual construction, and all floor plans and development plans are subject to change