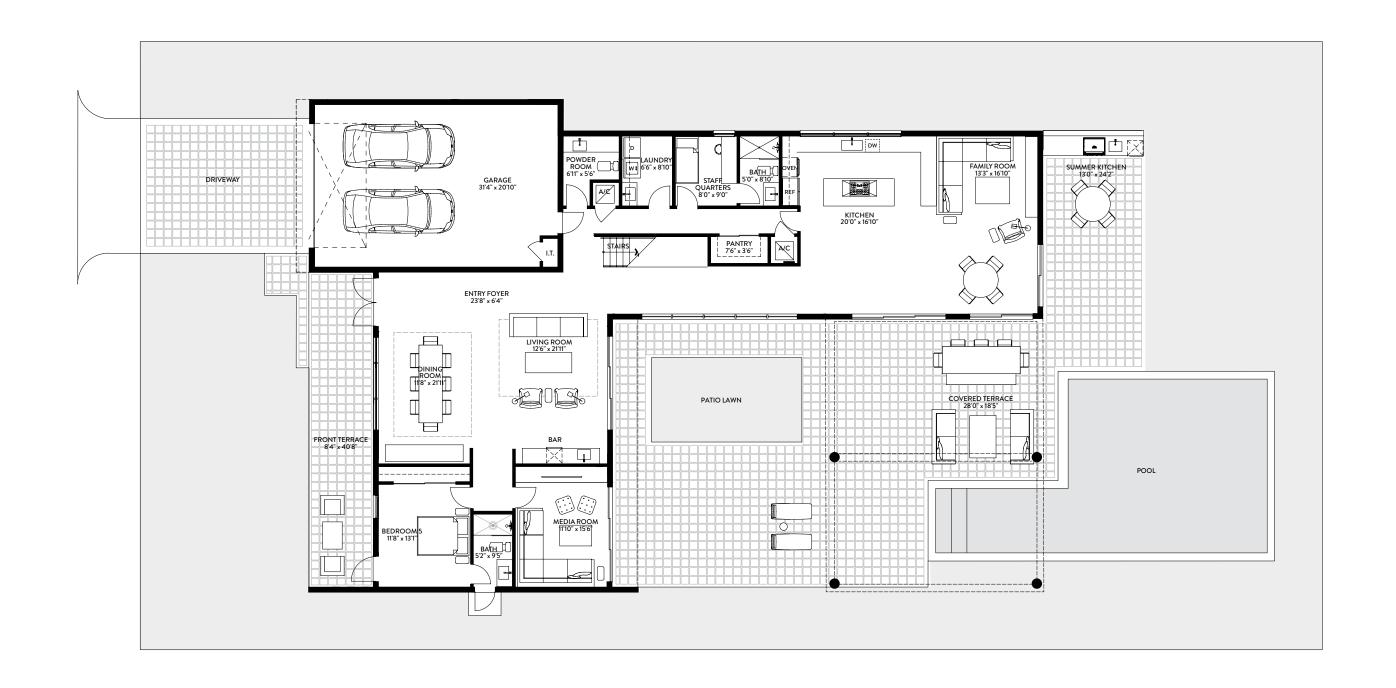

O1 | FIRST FLOOR 4 BEDROOMS / 6.5 BATHS / MEDIA ROOM / STAFF QUARTERS

 FIRST FLOOR
 SQ. FT.
 SQ. M.

 INTERIOR
 1,971
 183

 EXTERIOR
 1,876
 174

 TOTAL FIRST FLOOR
 3,847
 357

| SECOND FLOOR       | SQ. FT. | SQ. M. | TOTAL          | SQ. FT. | SQ. M. |
|--------------------|---------|--------|----------------|---------|--------|
| INTERIOR           | 2,217   | 206    | TOTAL INTERIOR | 4,188   | 389    |
| EXTERIOR           | 671     | 62     | TOTAL EXTERIOR | 2,547   | 237    |
| TOTAL SECOND FLOOR | 2,888   | 268    | TOTAL          | 6,735   | 626    |

Stated dimensions are taken from the measurement of the floor area of the first and second level of the interior of the residence, including the interior stairs, to the exterior boundaries of the exterior walls of the residence, and exclude all areas not under A/C, including, without limitation, the garage, entry, covered terraces and/or balconies. Note that measurements as set forth on this floor plan are generally taken at the greatest points of each given area (as if the area were a perfect rectangle). Accordingly,

the area of the actual space will typically be smaller than the product obtained by multiplying the stated length times width. All dimensions are approximate and may vary with actual construction, and all floor plans and development plans are subject to change