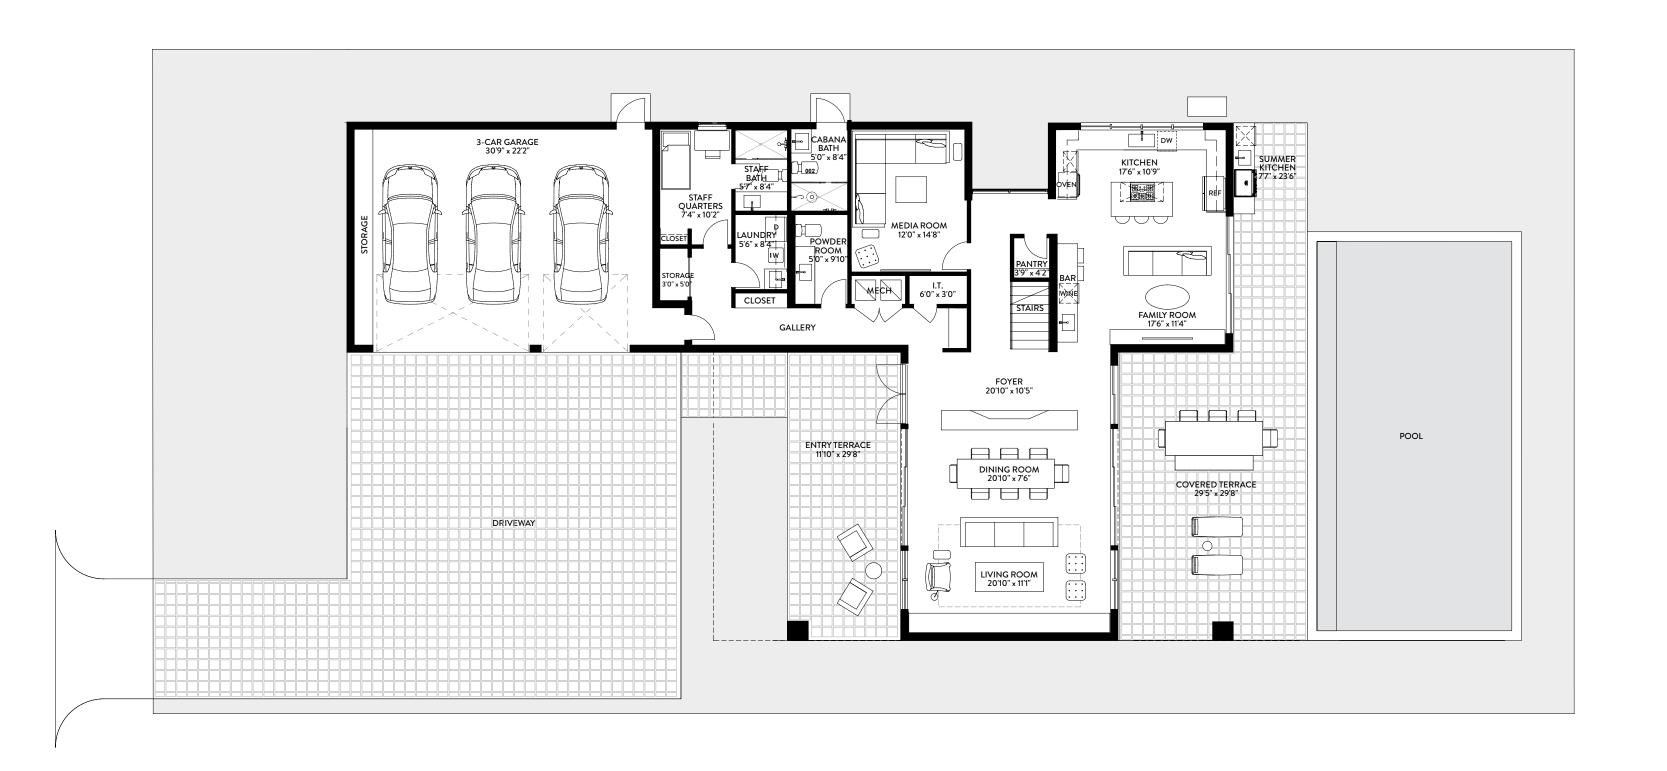

O1 | FIRST FLOOR 4 BEDROOMS / 6.5 BATHS / MEDIA ROOM / STAFF QUARTERS

 FIRST FLOOR
 SQ. FT.
 SQ. M.

 INTERIOR
 1,971
 183

 EXTERIOR
 1,876
 174

 TOTAL FIRST FLOOR
 3,847
 357

| SECOND FLOOR       | SQ. FT. | SQ. M. | TOTAL          | SQ. FT. | SQ. M. |
|--------------------|---------|--------|----------------|---------|--------|
| INTERIOR           | 2,217   | 206    | TOTAL INTERIOR | 4,188   | 389    |
| EXTERIOR           | 671     | 62     | TOTAL EXTERIOR | 2,547   | 237    |
| TOTAL SECOND FLOOR | 2,888   | 268    | TOTAL          | 6,735   | 626    |

Stated dimensions are taken from the measurement of the floor area of the first and second level of the interior of the residence, including the interior stairs, to the exterior boundaries of the exterior walls of the residence, and exclude all areas not under A/C, including, without limitation, the garage, entry, covered terraces and/or balconies. Note that measurements as set forth on this floor plan are generally taken at the greatest points of each given area (as if the area were a perfect rectangle). Accordingly,