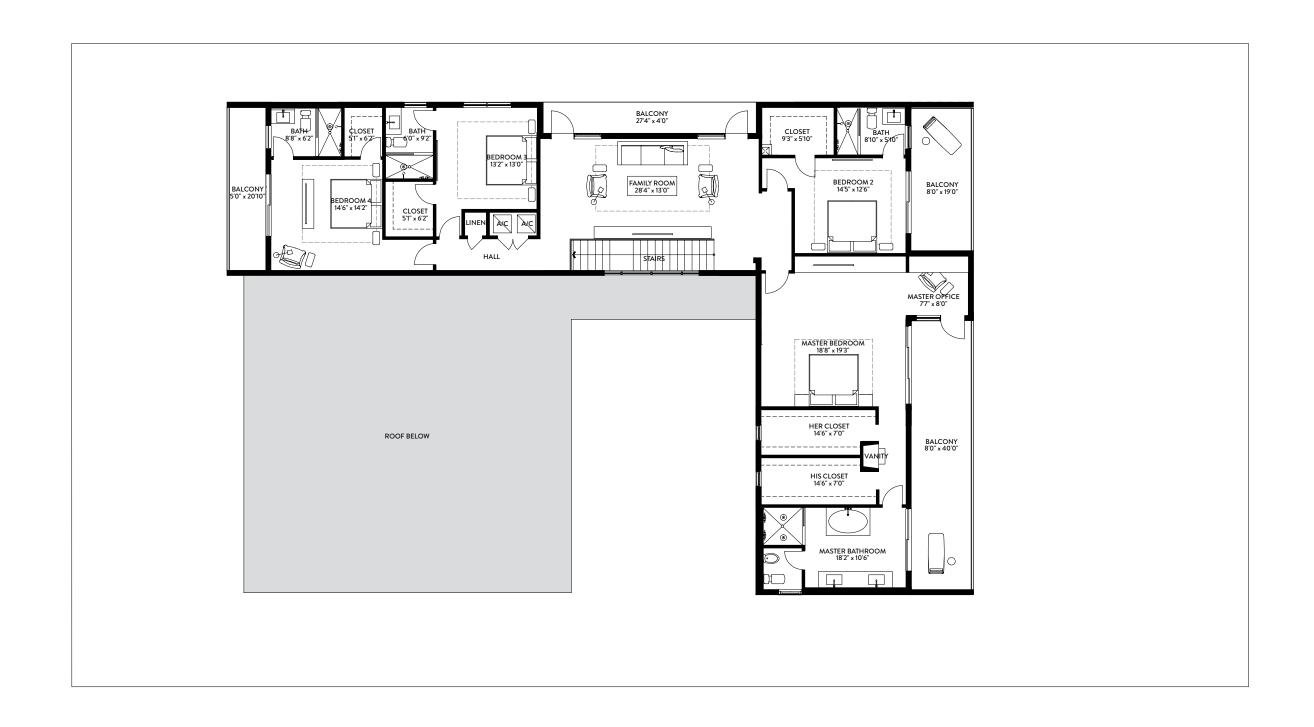

O1 | SECOND FLOOR 4 BEDROOMS / 6.5 BATHS / MEDIA ROOM / STAFF QUARTERS

| FIRST FLOOR       | SQ. FT. | SQ. M. |
|-------------------|---------|--------|
| INTERIOR          | 1,971   | 183    |
| EXTERIOR          | 1,876   | 174    |
| TOTAL FIRST FLOOR | 3 847   | 357    |

| SECOND FLOOR       | SQ. FT. | SQ. M. | TOTAL          | SQ. FT. | SQ. M. |
|--------------------|---------|--------|----------------|---------|--------|
| INTERIOR           | 2,217   | 206    | TOTAL INTERIOR | 4,188   | 389    |
| EXTERIOR           | 671     | 62     | TOTAL EXTERIOR | 2,547   | 237    |
| TOTAL SECOND FLOOR | 2,888   | 268    | TOTAL          | 6,735   | 626    |

Stated dimensions are taken from the measurement of the floor area of the first and second level of the interior of the residence, including the interior stairs, to the exterior boundaries of the exterior walls of the residence, and exclude all areas not under A/C, including, without limitation, the garage, entry, covered terraces and/or balconies. Note that measurements as set forth on this floor plan are generally taken at the greatest points of each given area (as if the area were a perfect rectangle). Accordingly,

the area of the actual space will typically be smaller than the product obtained by multiplying the stated length times width. All dimensions are approximate and may vary with actual construction, and all floor plans and development plans are subject to change