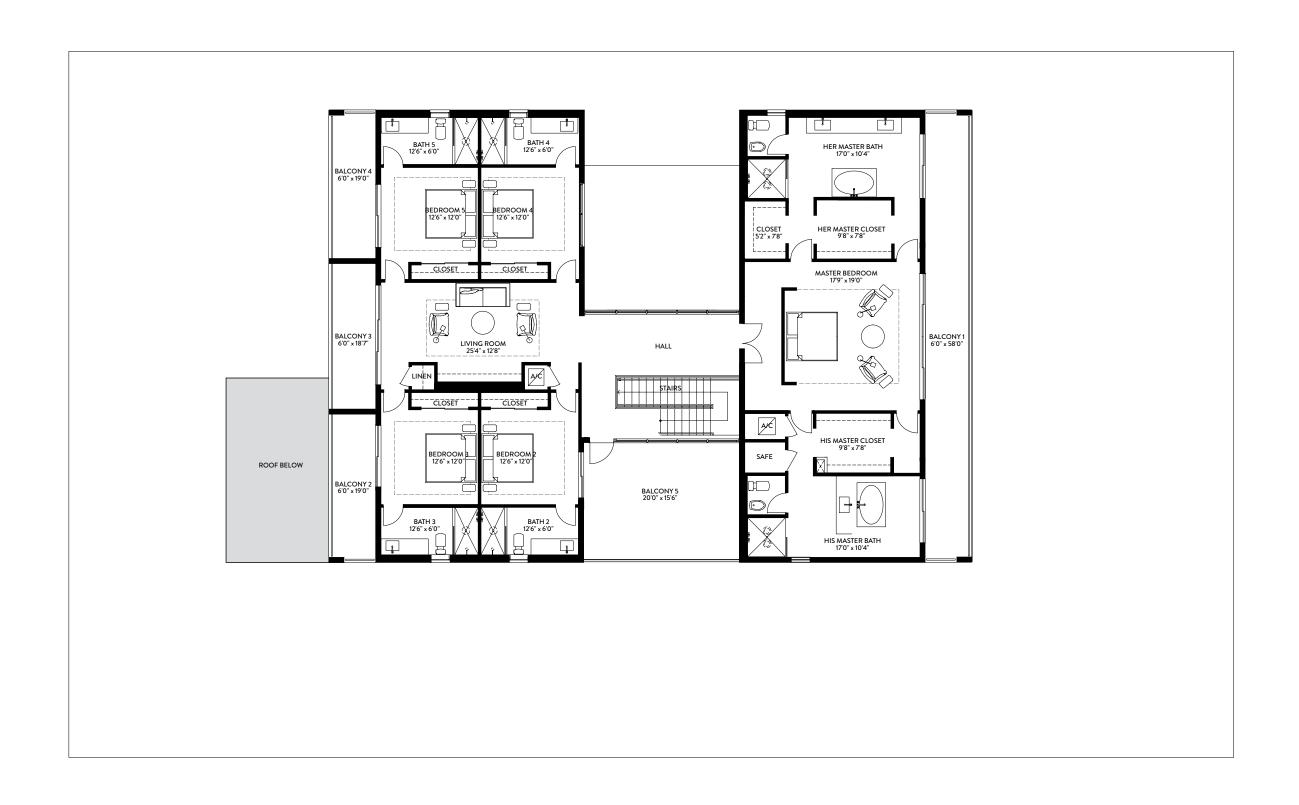

O1 | SECOND FLOOR 4 BEDROOMS / 6.5 BATHS / MEDIA ROOM / STAFF QUARTERS

| FIRST FLOOR       | SQ. FT. | SQ. M. |
|-------------------|---------|--------|
| INTERIOR          | 1,971   | 183    |
| EXTERIOR          | 1,876   | 174    |
| TOTAL FIRST FLOOR | 3 847   | 357    |

| SECOND FLOOR       | SQ. FT. | SQ. M. | TOTAL          | SQ. FT. | SQ. M. |
|--------------------|---------|--------|----------------|---------|--------|
| INTERIOR           | 2,217   | 206    | TOTAL INTERIOR | 4,188   | 389    |
| EXTERIOR           | 671     | 62     | TOTAL EXTERIOR | 2,547   | 237    |
| TOTAL SECOND FLOOR | 2,888   | 268    | TOTAL          | 6,735   | 626    |

Stated dimensions are taken from the measurement of the floor area of the first and second level of the interior of the residence, including the interior stairs, to the exterior boundaries of the exterior walls of the residence, and exclude all areas not under A/C, including, without limitation, the garage, entry, covered terraces and/or balconies. Note that measurements as set forth on this floor plan are generally taken at the greatest points of each given area (as if the area were a perfect rectangle). Accordingly,