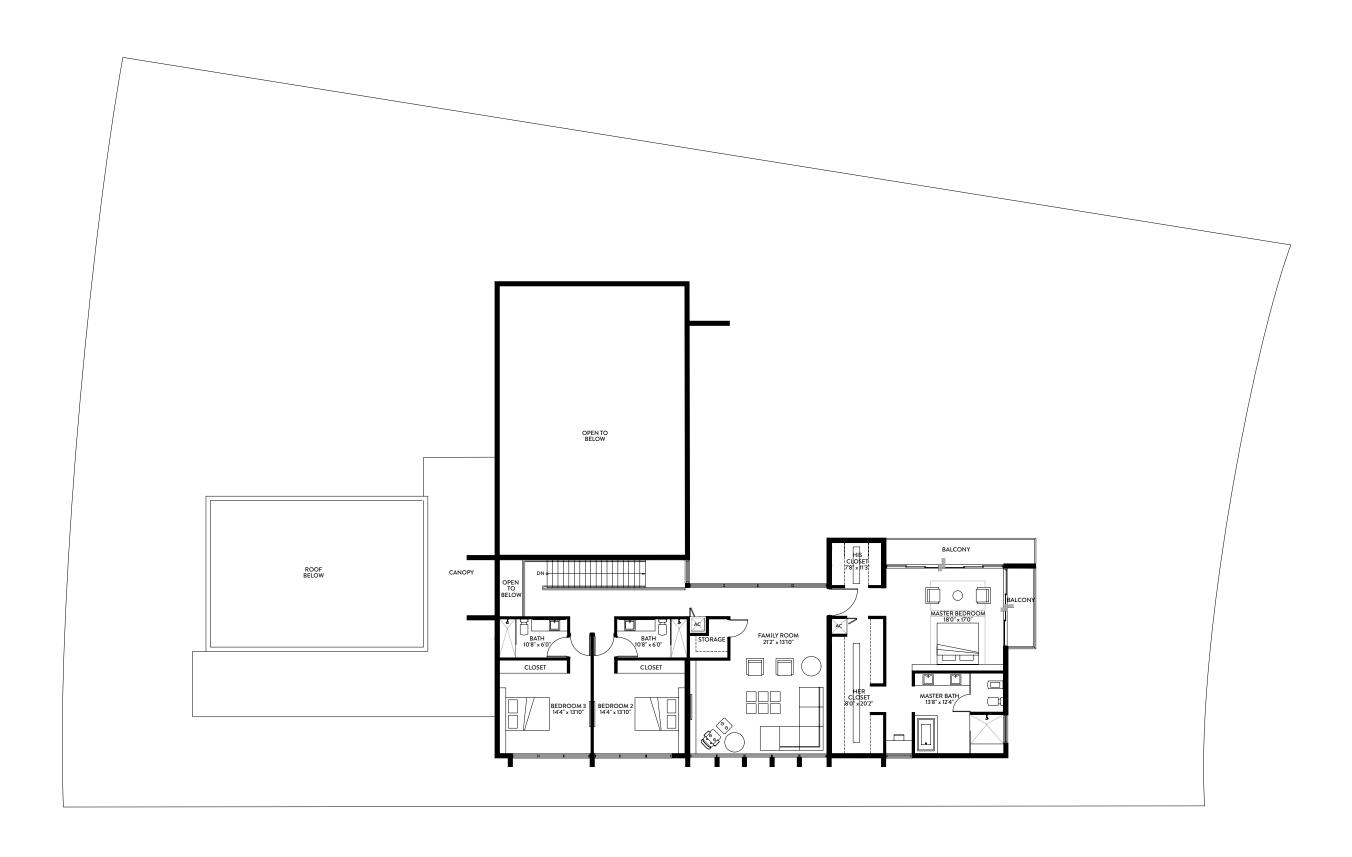

O1 | SECOND FLOOR 4 BEDROOMS / 6.5 BATHS / MEDIA ROOM / STAFF QUARTERS

| FIRST FLOOR       | SQ. FT. | SQ. M. |
|-------------------|---------|--------|
| INTERIOR          | 1,971   | 183    |
| EXTERIOR          | 1,876   | 174    |
| TOTAL FIRST FLOOR | 3 847   | 357    |

| SECOND FLOOR       | SQ. FT. | SQ. M. | TOTAL          | SQ. FT. | SQ. M. |
|--------------------|---------|--------|----------------|---------|--------|
| INTERIOR           | 2,217   | 206    | TOTAL INTERIOR | 4,188   | 389    |
| EXTERIOR           | 671     | 62     | TOTAL EXTERIOR | 2,547   | 237    |
| TOTAL SECOND FLOOR | 2,888   | 268    | TOTAL          | 6,735   | 626    |

Stated dimensions are taken from the measurement of the floor area of the first and second level of the interior of the residence, including the interior stairs, to the exterior boundaries of the exterior walls of the residence, and exclude all areas not under A/C, including, without limitation, the garage, entry, covered terraces and/or balconies. Note that measurements as set forth on this floor plan are generally taken at the greatest points of each given area (as if the area were a perfect rectangle). Accordingly,