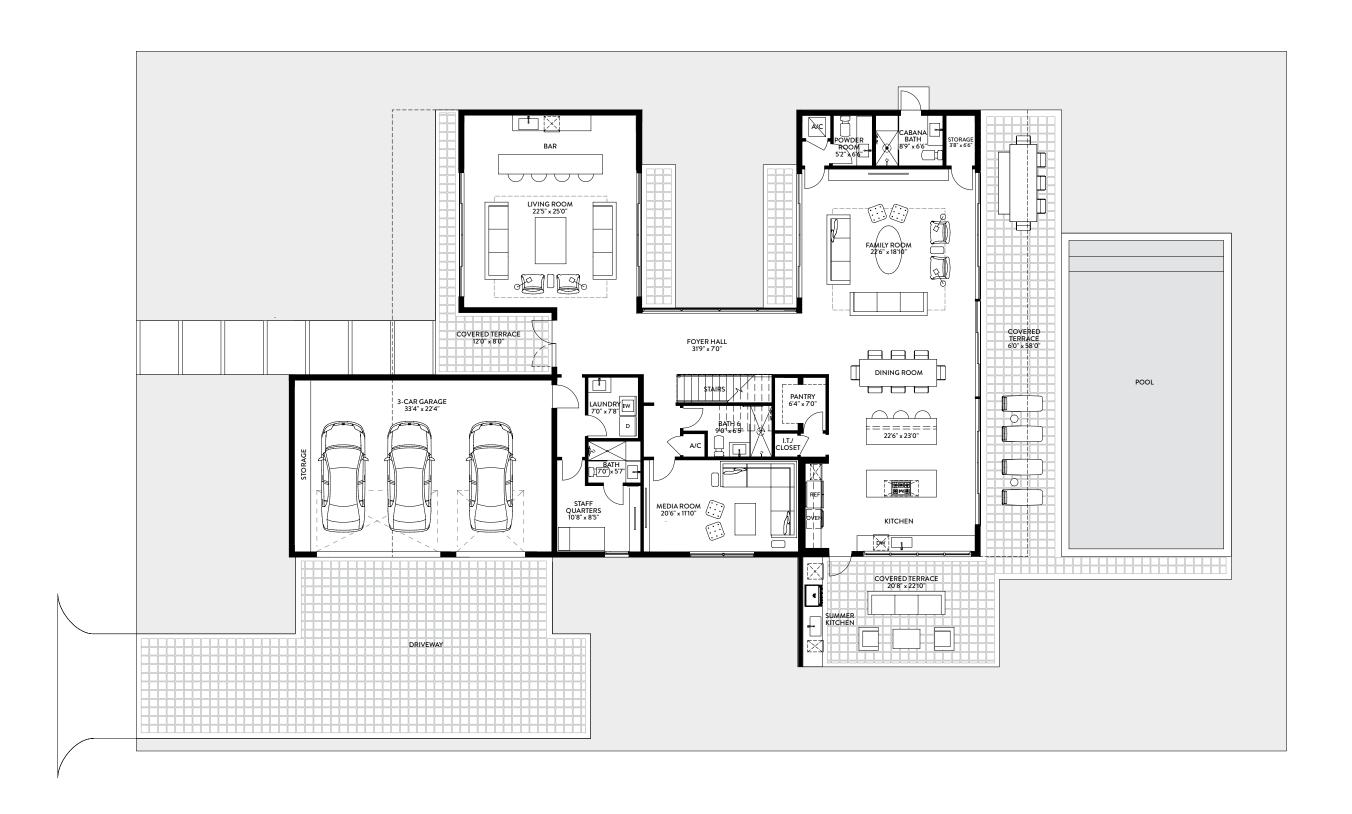

O1 | FIRST FLOOR 4 BEDROOMS / 6.5 BATHS / MEDIA ROOM / STAFF QUARTERS

 FIRST FLOOR
 SQ. FT.
 SQ. M.

 INTERIOR
 1,971
 183

 EXTERIOR
 1,876
 174

 TOTAL FIRST FLOOR
 3,847
 357

| SECOND FLOOR       | SQ. FT. | SQ. M. | TOTAL          | SQ. FT. | SQ. M. |
|--------------------|---------|--------|----------------|---------|--------|
| INTERIOR           | 2,217   | 206    | TOTAL INTERIOR | 4,188   | 389    |
| EXTERIOR           | 671     | 62     | TOTAL EXTERIOR | 2,547   | 237    |
| TOTAL SECOND FLOOR | 2,888   | 268    | TOTAL          | 6,735   | 626    |

Stated dimensions are taken from the measurement of the floor area of the first and second level of the interior of the residence, including the interior stairs, to the exterior boundaries of the exterior walls of the residence, and exclude all areas not under A/C, including, without limitation, the garage, entry, covered terraces and/or balconies. Note that measurements as set forth on this floor plan are generally taken at the greatest points of each given area (as if the area were a perfect rectangle). Accordingly,