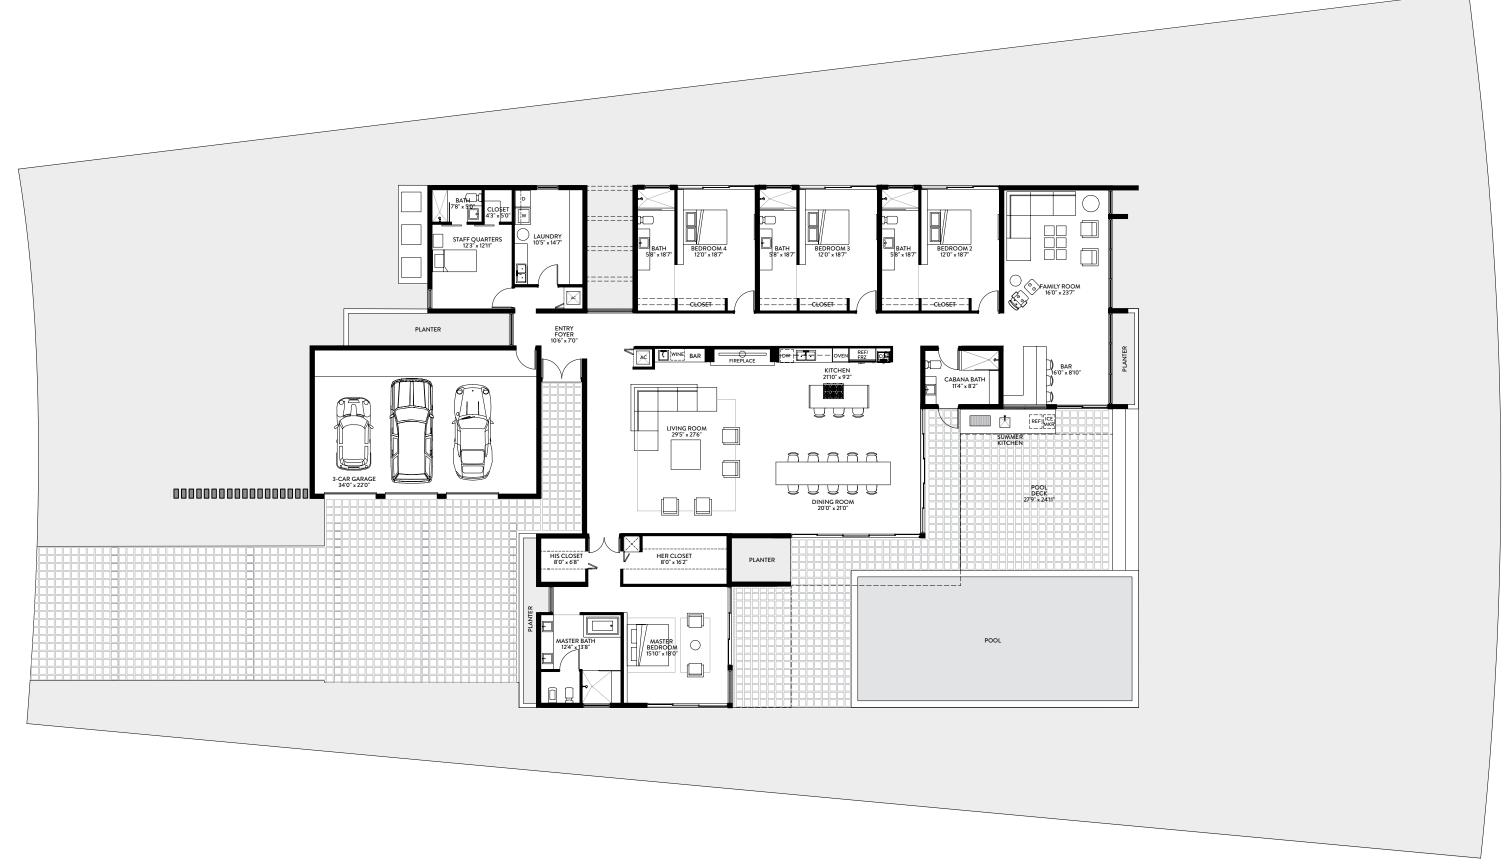

M2 4 BEDROOMS / 6 BATHS / STAFF QUARTERS

 TOTAL
 SQ. FT.
 SQ. M.

 TOTAL INTERIOR
 5,011
 466

 TOTAL EXTERIOR
 3,182
 296

 TOTAL
 8,193
 761

the area of the actual space will typically be smaller than the product obtained by multiplying the stated length times width. All dimensions are approximate and may vary with actual construction, and all floor plans and development plans are subject to change