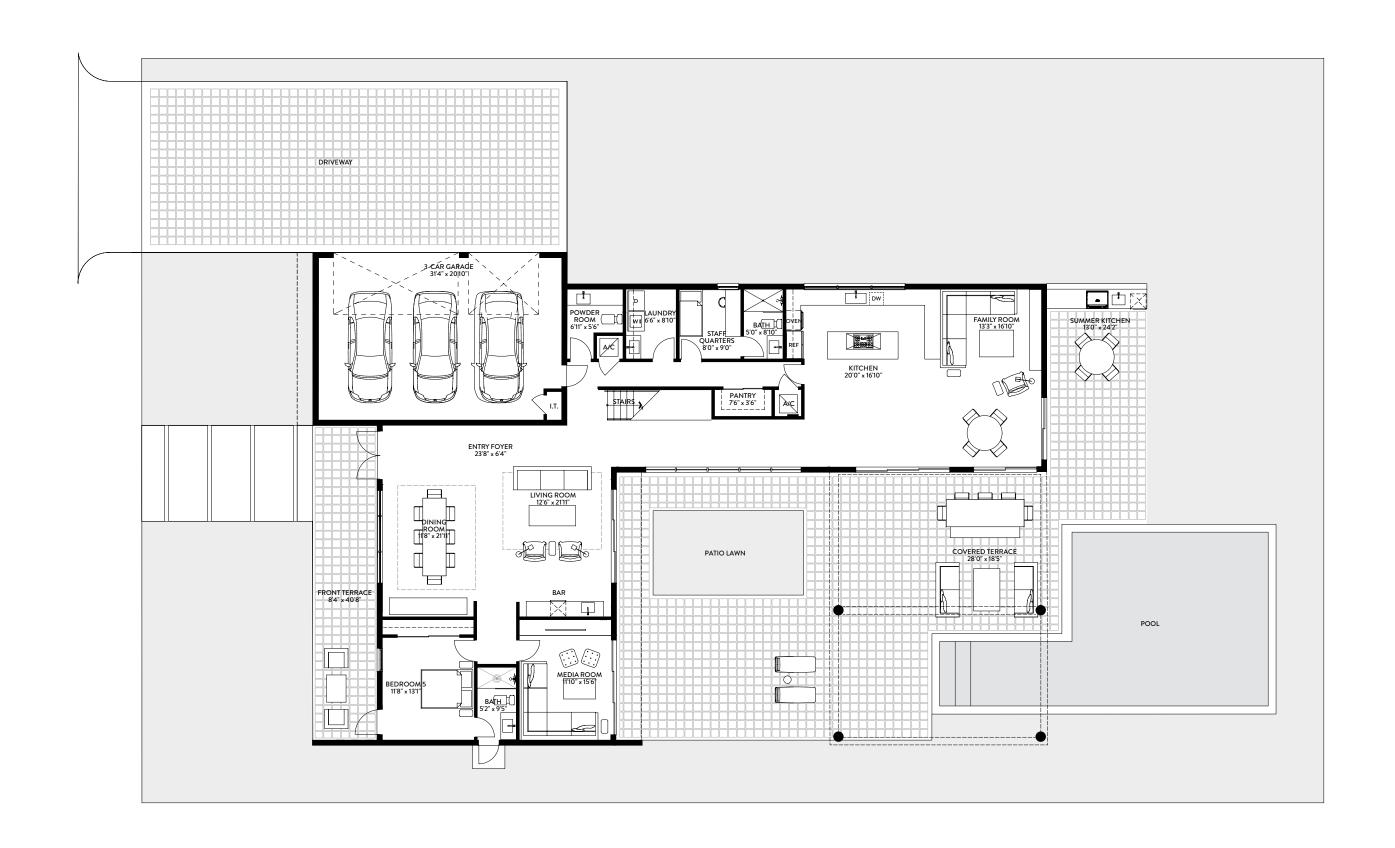

O1 | FIRST FLOOR 4 BEDROOMS / 6.5 BATHS / MEDIA ROOM / STAFF QUARTERS

 FIRST FLOOR
 SQ. FT.
 SQ. M.

 INTERIOR
 1,971
 183

 EXTERIOR
 1,876
 174

 TOTAL FIRST FLOOR
 3,847
 357

| SECOND FLOOR       | SQ. FT. | SQ. M. | TOTAL          | SQ. FT. | SQ. M. |
|--------------------|---------|--------|----------------|---------|--------|
| INTERIOR           | 2,217   | 206    | TOTAL INTERIOR | 4,188   | 389    |
| EXTERIOR           | 671     | 62     | TOTAL EXTERIOR | 2,547   | 237    |
| TOTAL SECOND FLOOR | 2,888   | 268    | TOTAL          | 6,735   | 626    |

Stated dimensions are taken from the measurement of the floor area of the first and second level of the interior of the residence, including the interior stairs, to the exterior boundaries of the exterior walls of the residence, and exclude all areas not under A/C, including, without limitation, the garage, entry, covered terraces and/or balconies. Note that measurements as set forth on this floor plan are generally taken at the greatest points of each given area (as if the area were a perfect rectangle). Accordingly,

the area of the actual space will typically be smaller than the product obtained by multiplying the stated length times width. All dimensions are approximate and may vary with actual construction, and all floor plans and development plans are subject to change