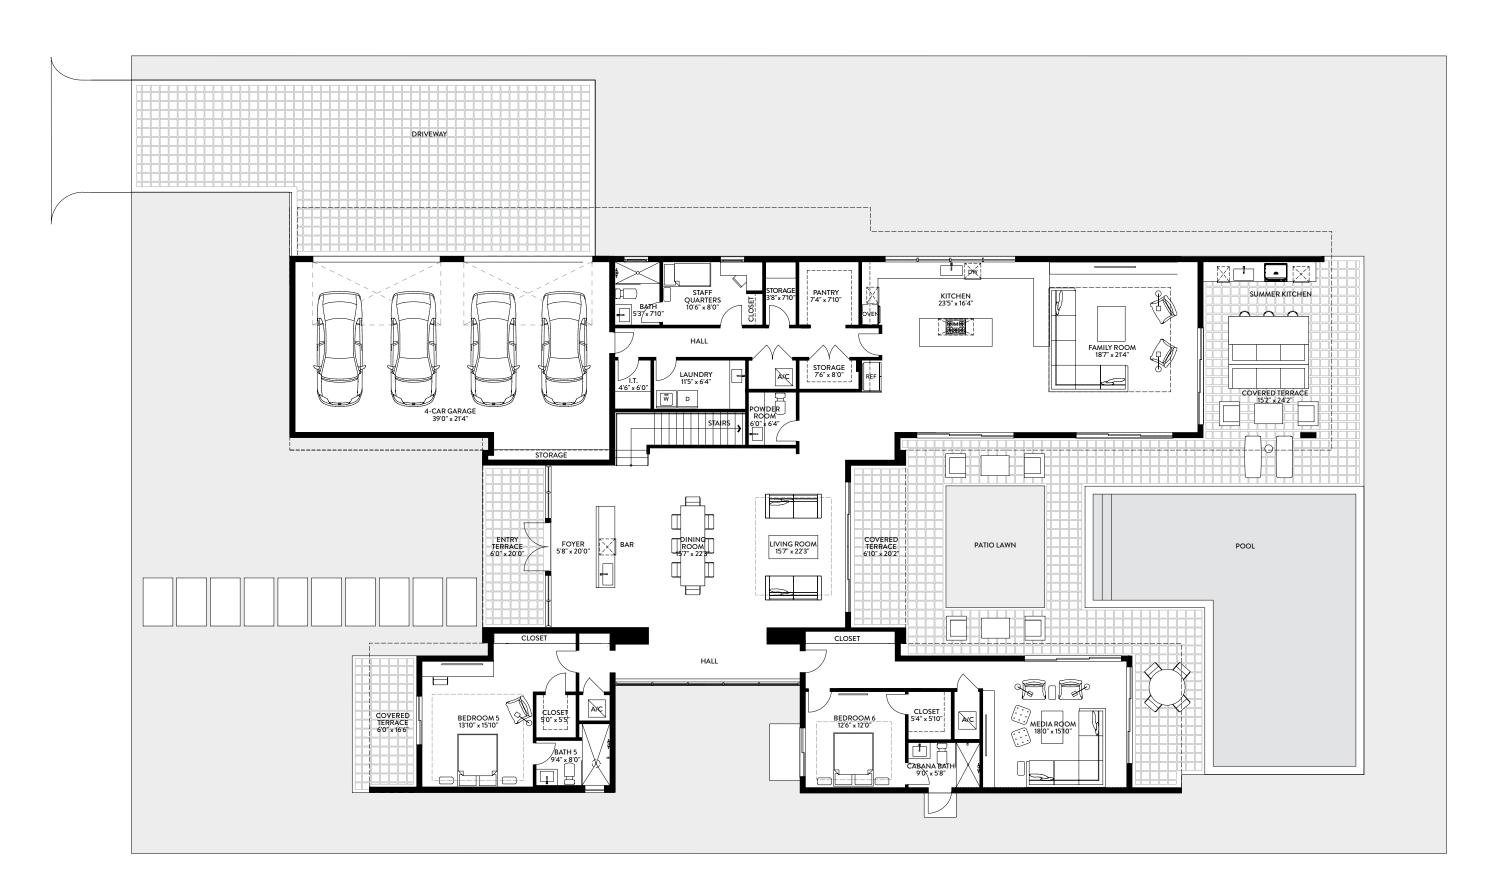

O5A | FIRST FLOOR 6 BEDROOMS / 8.5 BATHS / MEDIA ROOM / STAFF QUARTERS

 FIRST FLOOR
 SQ. FT.
 SQ. M.

 INTERIOR
 3,970
 369

 EXTERIOR
 1,870
 174

 TOTAL FIRST FLOOR
 5,840
 543

| SECOND FLOOR       | SQ. FT. | SQ. M. | TOTAL          | SQ. FT. | SQ. M. |
|--------------------|---------|--------|----------------|---------|--------|
| INTERIOR           | 3,168   | 294    | TOTAL INTERIOR | 7,138   | 663    |
| EXTERIOR           | 494     | 46     | TOTAL EXTERIOR | 2,364   | 220    |
| TOTAL SECOND FLOOR | 3,662   | 340    | TOTAL          | 9,502   | 883    |

Stated dimensions are taken from the measurement of the floor area of the first and second level of the interior of the residence, including the interior stairs, to the exterior boundaries of the exterior walls of the residence, and exclude all areas not under A/C, including, without limitation, the garage, entry, covered terraces and/or balconies. Note that measurements as set forth on this floor plan are generally taken at the greatest points of each given area (as if the area were a perfect rectangle). Accordingly,