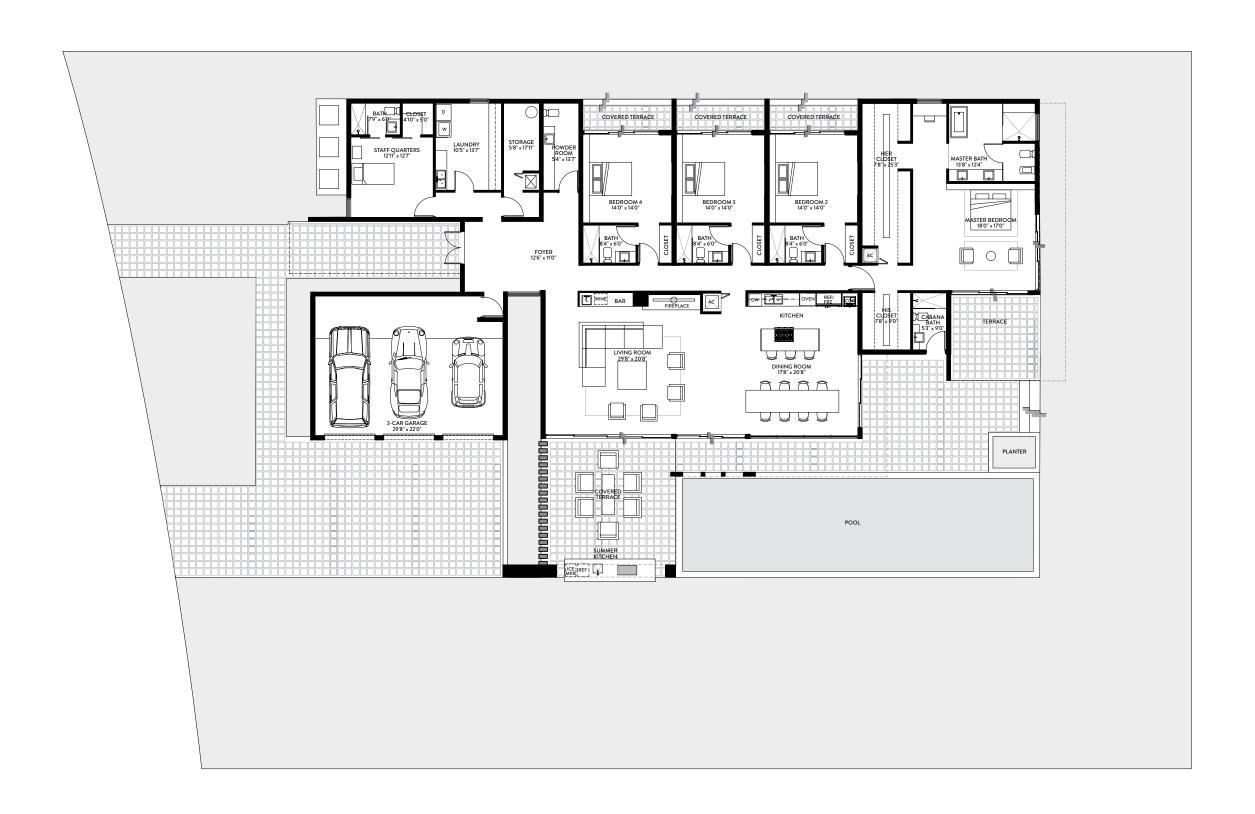

M1 4 BEDROOMS / 6.5 BATHS / STAFF QUARTERS 
 TOTAL
 SQ. FT.
 SQ. M.

 TOTAL INTERIOR
 4,231
 393

 TOTAL EXTERIOR
 3,477
 323

 TOTAL
 7,708
 716

Stated dimensions are taken from the measurement of the floor area of the first and second level of the interior of the residence, including the interior stairs, to the exterior boundaries of the exterior walls of the residence, and exclude all areas not under A/C, including, without limitation, the garage, entry, covered terraces and/or balconies. Note that measurements as set forth on this floor plan are generally taken at the greatest points of each given area (as if the area were a perfect rectangle). Accordingly,