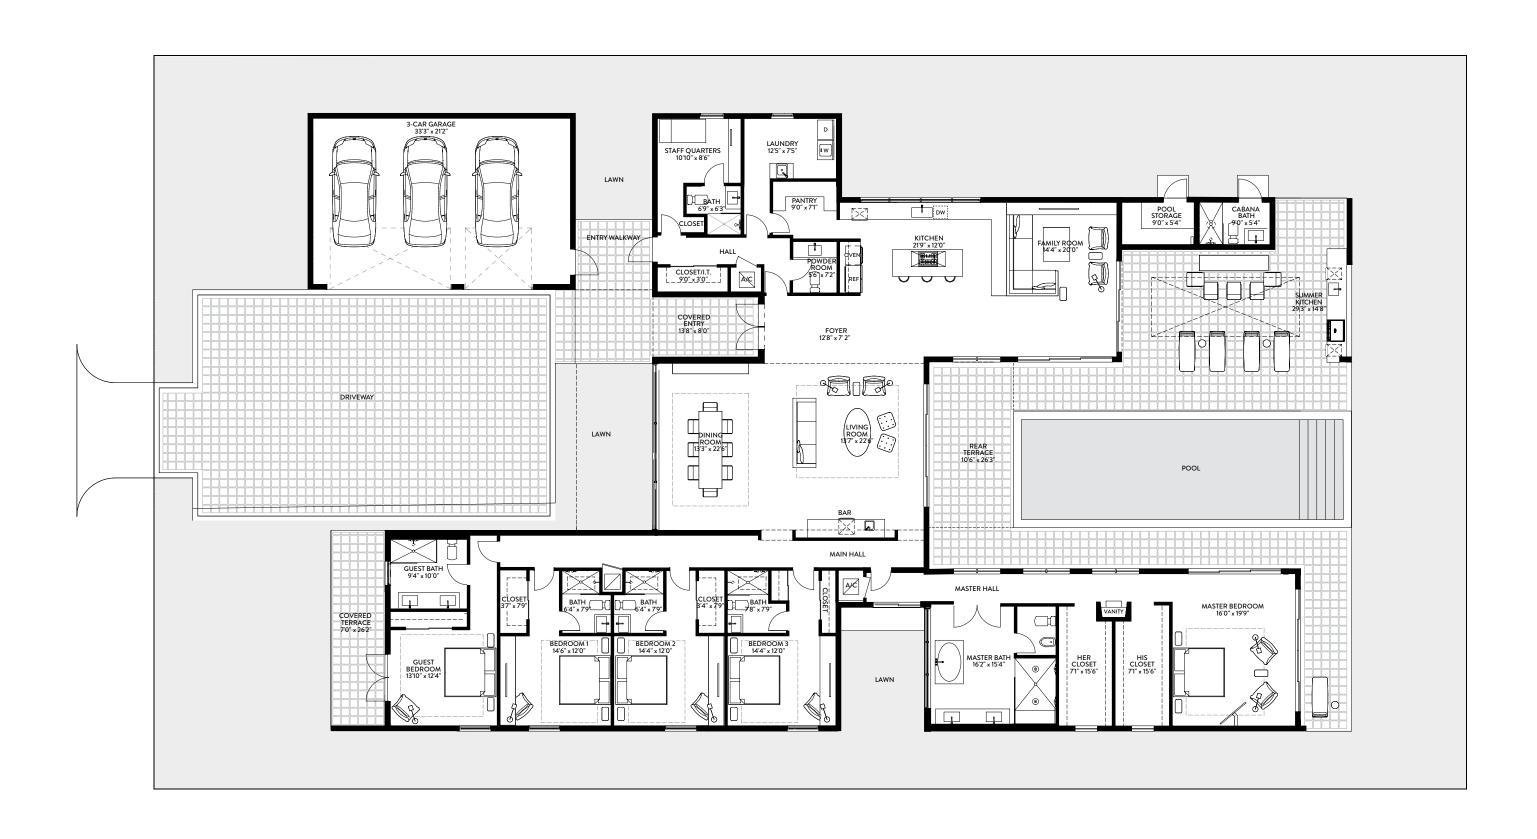

M1 4 BEDROOMS / 6.5 BATHS / STAFF QUARTERS 
 TOTAL
 SQ. FT.
 SQ. M.

 TOTAL INTERIOR
 4,231
 393

 TOTAL EXTERIOR
 3,477
 323

 TOTAL
 7,708
 716

Stated dimensions are taken from the measurement of the floor area of the first and second level of the interior of the residence, including the interior stairs, to the exterior boundaries of the exterior walls of the residence, and exclude all areas not under A/C, including, without limitation, the garage, entry, covered terraces and/or balconies. Note that measurements as set forth on this floor plan are generally taken at the greatest points of each given area (as if the area were a perfect rectangle). Accordingly,