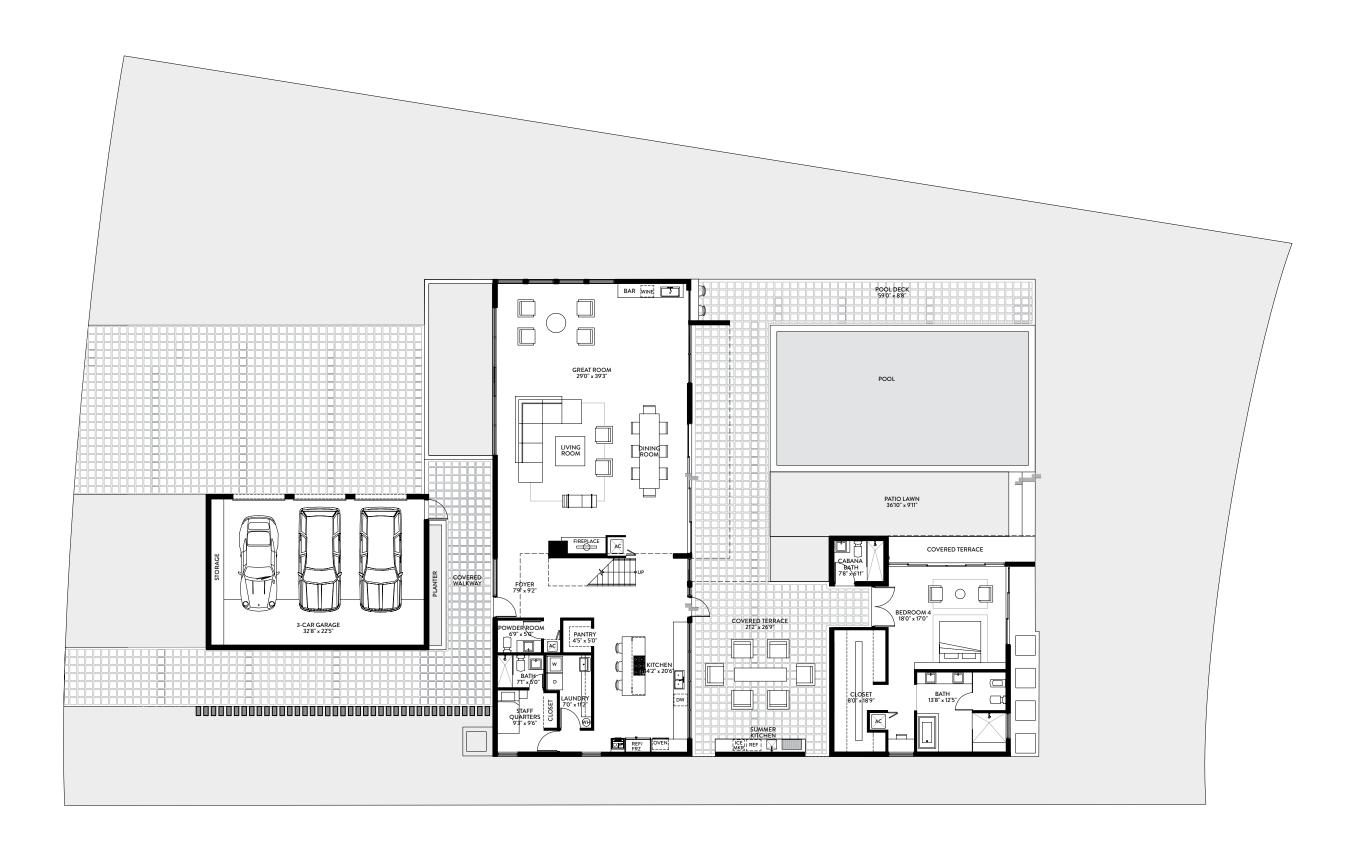

O1 | FIRST FLOOR 4 BEDROOMS / 6.5 BATHS / MEDIA ROOM / STAFF QUARTERS

 FIRST FLOOR
 SQ. FT.
 SQ. M.

 INTERIOR
 1,971
 183

 EXTERIOR
 1,876
 174

 TOTAL FIRST FLOOR
 3,847
 357

| SECOND FLOOR       | SQ. FT. | SQ. M. | TOTAL          | SQ. FT. | SQ. M. |
|--------------------|---------|--------|----------------|---------|--------|
| INTERIOR           | 2,217   | 206    | TOTAL INTERIOR | 4,188   | 389    |
| EXTERIOR           | 671     | 62     | TOTAL EXTERIOR | 2,547   | 237    |
| TOTAL SECOND FLOOR | 2,888   | 268    | TOTAL          | 6,735   | 626    |

Stated dimensions are taken from the measurement of the floor area of the first and second level of the interior of the residence, including the interior stairs, to the exterior boundaries of the exterior walls of the residence, and exclude all areas not under A/C, including, without limitation, the garage, entry, covered terraces and/or balconies. Note that measurements as set forth on this floor plan are generally taken at the greatest points of each given area (as if the area were a perfect rectangle). Accordingly,