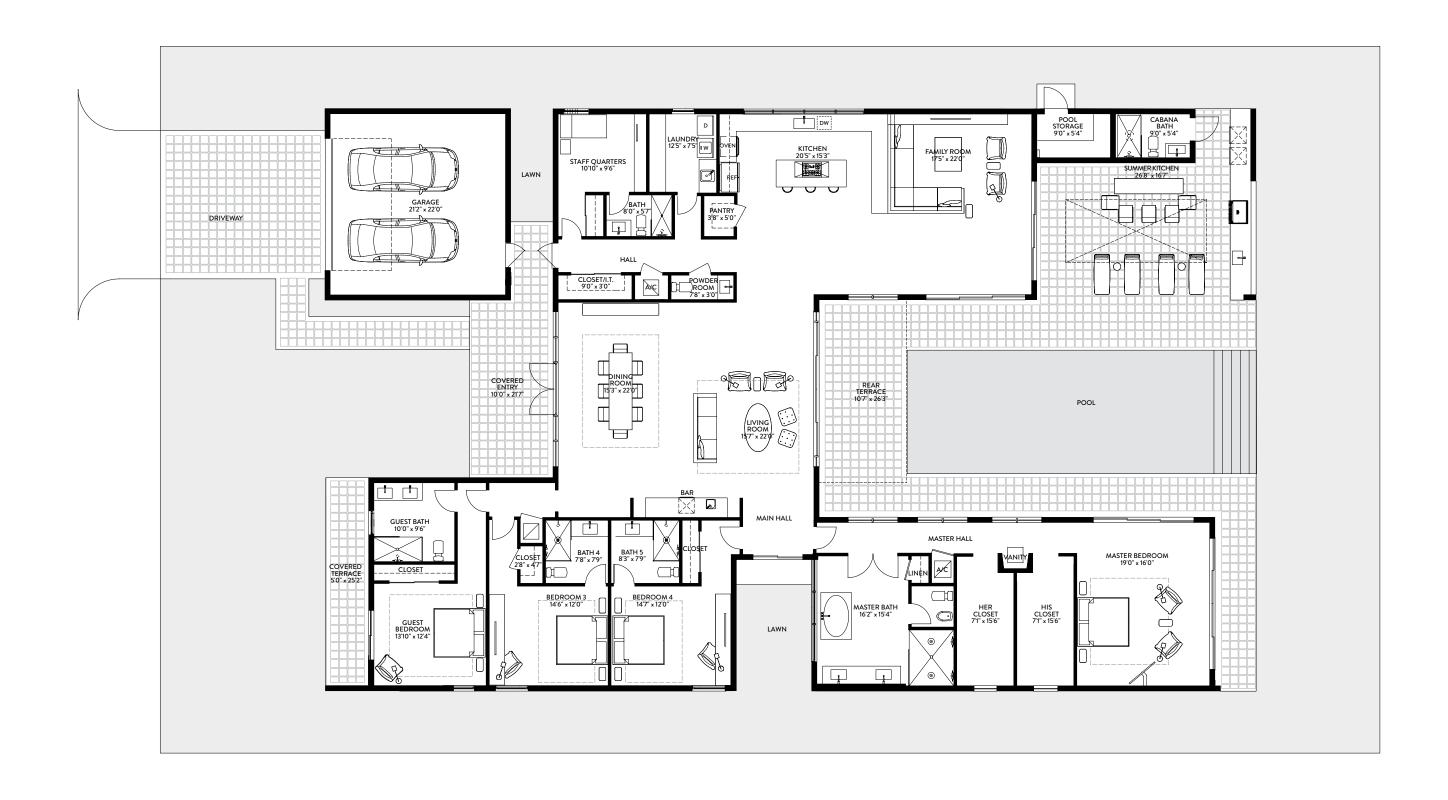

M2 4 BEDROOMS / 6 BATHS / STAFF QUARTERS

 TOTAL
 SQ. FT.
 SQ. M.

 TOTAL INTERIOR
 5,011
 466

 TOTAL EXTERIOR
 3,182
 296

 TOTAL
 8,193
 761

the area of the actual space will typically be smaller than the product obtained by multiplying the stated length times width. All dimensions are approximate and may vary with actual construction, and all floor plans and development plans are subject to change