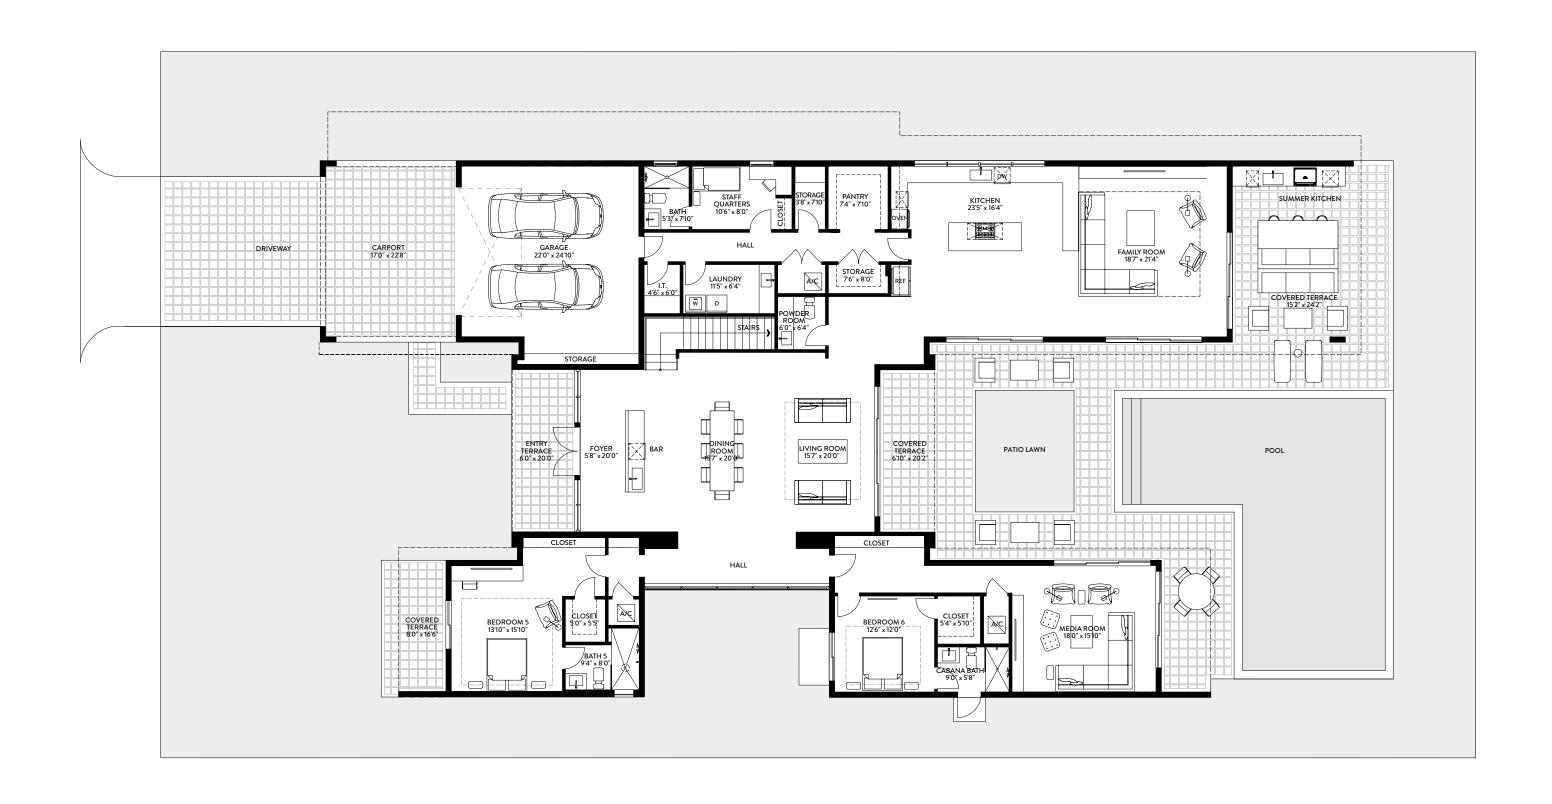

O1 | FIRST FLOOR 4 BEDROOMS / 6.5 BATHS / MEDIA ROOM / STAFF QUARTERS

 FIRST FLOOR
 SQ. FT.
 SQ. M.

 INTERIOR
 1,971
 183

 EXTERIOR
 1,876
 174

 TOTAL FIRST FLOOR
 3,847
 357

| SECOND FLOOR       | SQ. FT. | SQ. M. | TOTAL          | SQ. FT. | SQ. M. |
|--------------------|---------|--------|----------------|---------|--------|
| INTERIOR           | 2,217   | 206    | TOTAL INTERIOR | 4,188   | 389    |
| EXTERIOR           | 671     | 62     | TOTAL EXTERIOR | 2,547   | 237    |
| TOTAL SECOND FLOOR | 2,888   | 268    | TOTAL          | 6,735   | 626    |

Stated dimensions are taken from the measurement of the floor area of the first and second level of the interior of the residence, including the interior stairs, to the exterior boundaries of the exterior walls of the residence, and exclude all areas not under A/C, including, without limitation, the garage, entry, covered terraces and/or balconies. Note that measurements as set forth on this floor plan are generally taken at the greatest points of each given area (as if the area were a perfect rectangle). Accordingly,