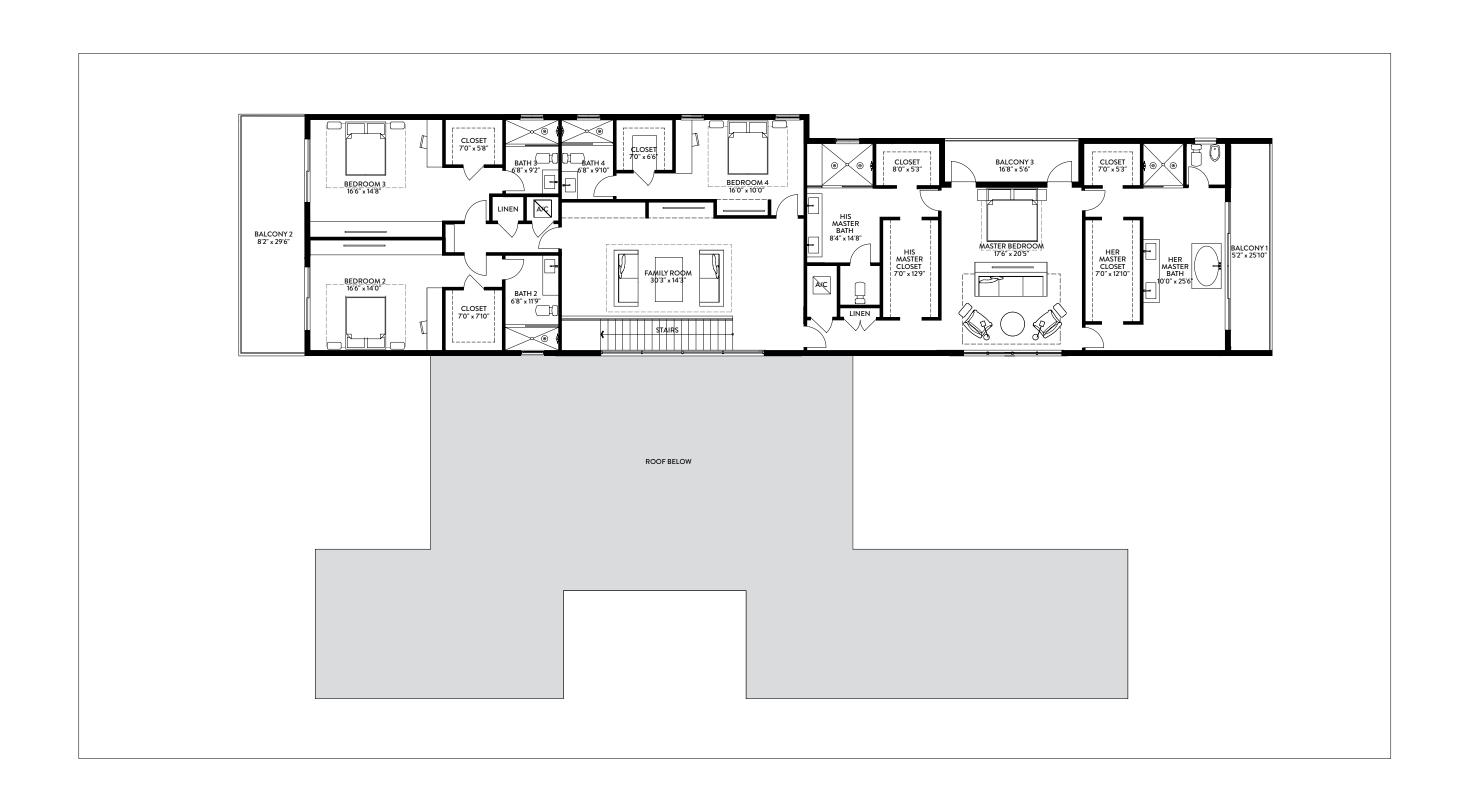

O1 | SECOND FLOOR 4 BEDROOMS / 6.5 BATHS / MEDIA ROOM / STAFF QUARTERS

| FIRST FLOOR       | SQ. FT. | SQ. M. |
|-------------------|---------|--------|
| INTERIOR          | 1,971   | 183    |
| EXTERIOR          | 1,876   | 174    |
| TOTAL FIRST FLOOR | 3 847   | 357    |

| SECOND FLOOR       | SQ. FT. | SQ. M. | TOTAL          | SQ. FT. | SQ. M. |
|--------------------|---------|--------|----------------|---------|--------|
| INTERIOR           | 2,217   | 206    | TOTAL INTERIOR | 4,188   | 389    |
| EXTERIOR           | 671     | 62     | TOTAL EXTERIOR | 2,547   | 237    |
| TOTAL SECOND FLOOR | 2,888   | 268    | TOTAL          | 6,735   | 626    |

Stated dimensions are taken from the measurement of the floor area of the first and second level of the interior of the residence, including the interior stairs, to the exterior boundaries of the exterior walls of the residence, and exclude all areas not under A/C, including, without limitation, the garage, entry, covered terraces and/or balconies. Note that measurements as set forth on this floor plan are generally taken at the greatest points of each given area (as if the area were a perfect rectangle). Accordingly,