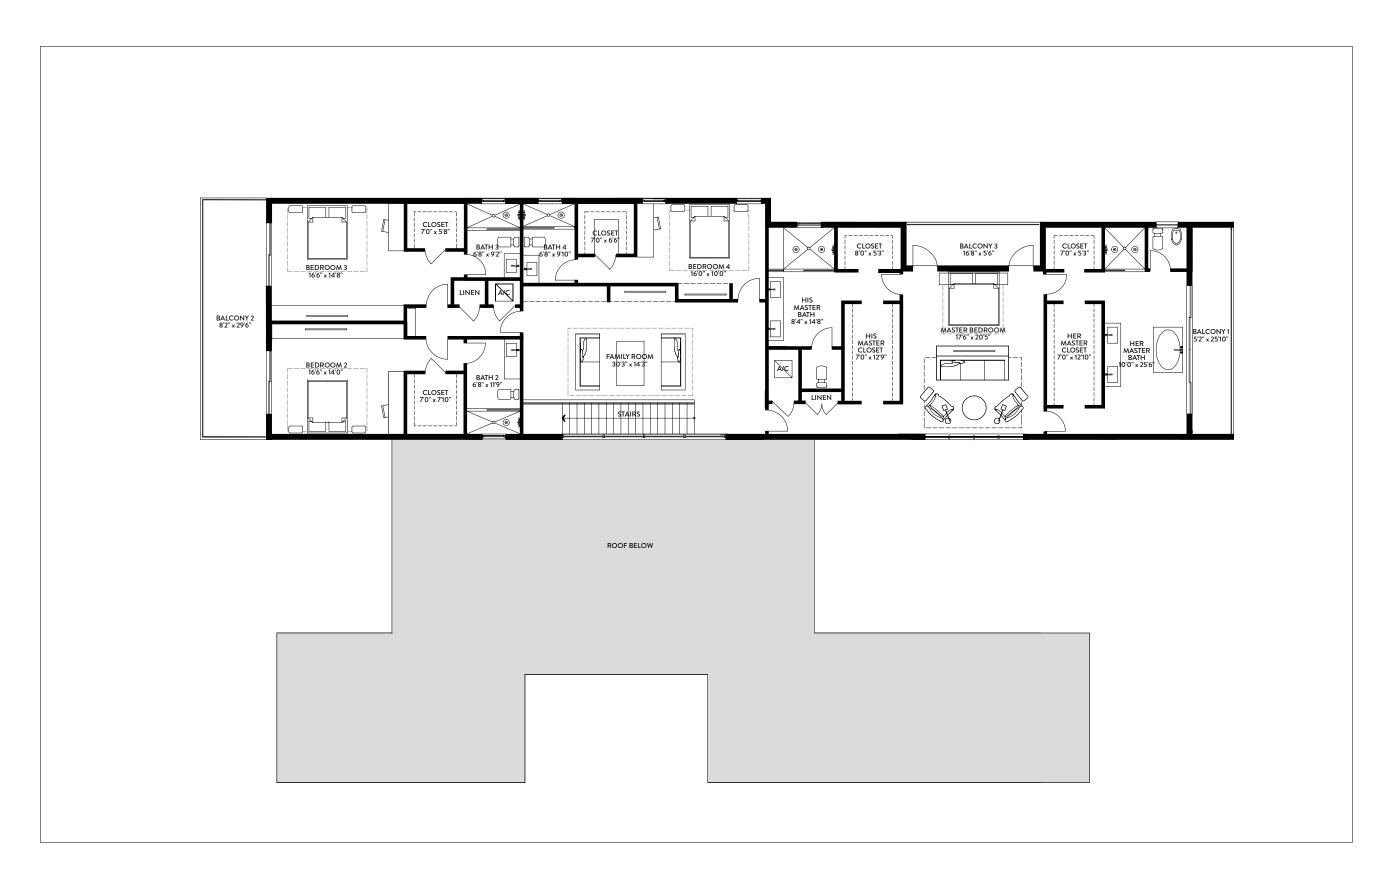

O5A | SECOND FLOOR 6 BEDROOMS / 8.5 BATHS / MEDIA ROOM / STAFF QUARTERS

| FIRST FLOOR       | SQ. FT. | SQ.M. |
|-------------------|---------|-------|
| INTERIOR          | 3,970   | 369   |
| EXTERIOR          | 1,870   | 174   |
| TOTAL FIRST FLOOR | 5.840   | 543   |

| SECOND FLOOR       | SQ. FT. | SQ. M. | TOTAL          | SQ. FT. | SQ. M. |
|--------------------|---------|--------|----------------|---------|--------|
| INTERIOR           | 3,168   | 294    | TOTAL INTERIOR | 7,138   | 663    |
| EXTERIOR           | 494     | 46     | TOTAL EXTERIOR | 2,364   | 220    |
| TOTAL SECOND FLOOR | 3,662   | 340    | TOTAL          | 9,502   | 883    |

Stated dimensions are taken from the measurement of the floor area of the first and second level of the interior of the residence, including the interior stairs, to the exterior boundaries of the exterior walls of the residence, and exclude all areas not under A/C, including, without limitation, the garage, entry, covered terraces and/or balconies. Note that measurements as set forth on this floor plan are generally taken at the greatest points of each given area (as if the area were a perfect rectangle). Accordingly,