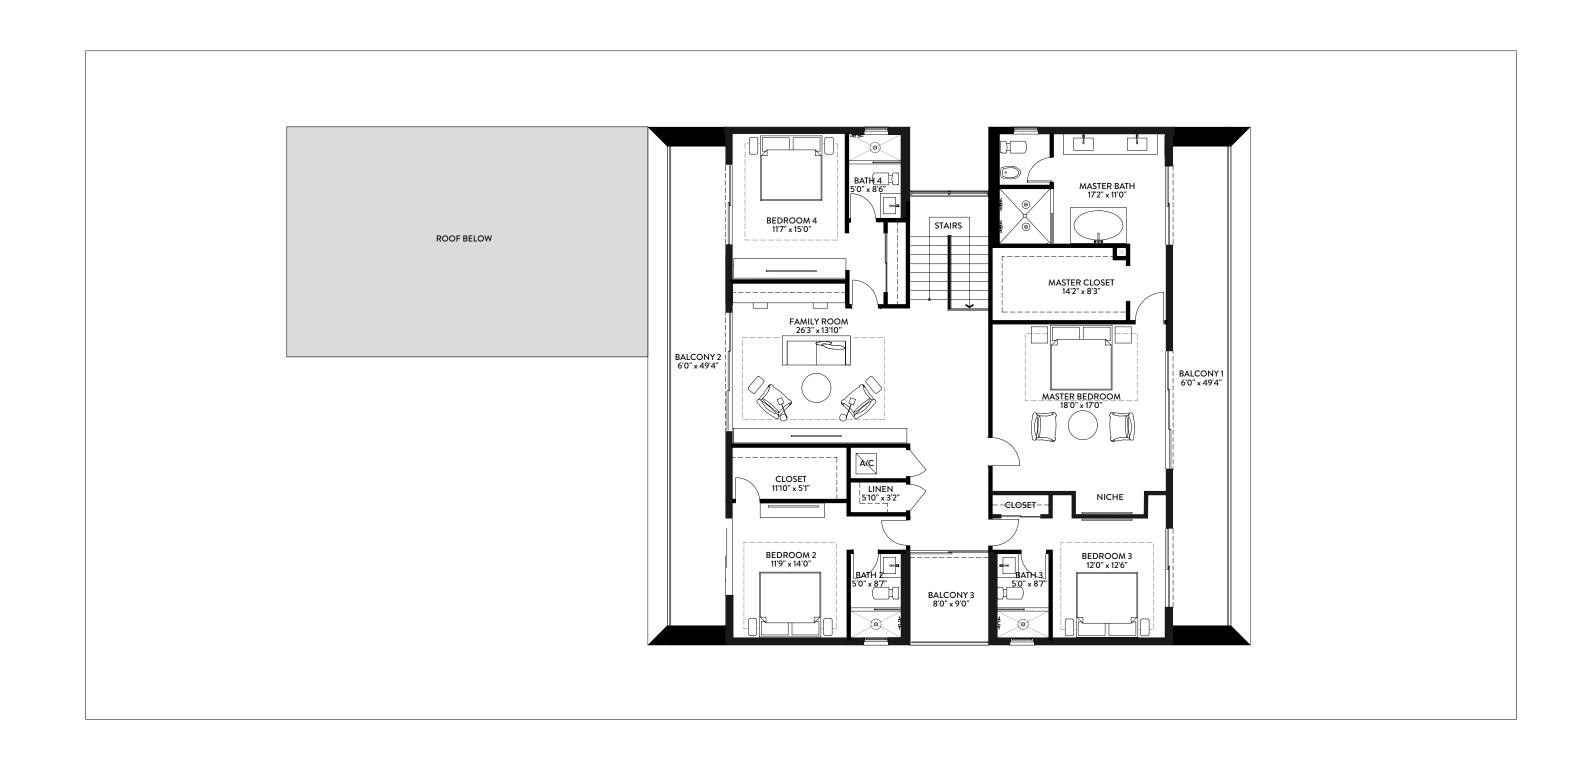

O1 | SECOND FLOOR 4 BEDROOMS / 6.5 BATHS / MEDIA ROOM / STAFF QUARTERS

| FIRST FLOOR       | SQ. FT. | SQ. M. |
|-------------------|---------|--------|
| INTERIOR          | 1,971   | 183    |
| EXTERIOR          | 1,876   | 174    |
| TOTAL FIRST FLOOR | 3 847   | 357    |

| SECOND FLOOR       | SQ. FT. | SQ. M. | TOTAL          | SQ. FT. | SQ. M. |
|--------------------|---------|--------|----------------|---------|--------|
| INTERIOR           | 2,217   | 206    | TOTAL INTERIOR | 4,188   | 389    |
| EXTERIOR           | 671     | 62     | TOTAL EXTERIOR | 2,547   | 237    |
| TOTAL SECOND FLOOR | 2,888   | 268    | TOTAL          | 6,735   | 626    |

Stated dimensions are taken from the measurement of the floor area of the first and second level of the interior of the residence, including the interior stairs, to the exterior boundaries of the exterior walls of the residence, and exclude all areas not under A/C, including, without limitation, the garage, entry, covered terraces and/or balconies. Note that measurements as set forth on this floor plan are generally taken at the greatest points of each given area (as if the area were a perfect rectangle). Accordingly,