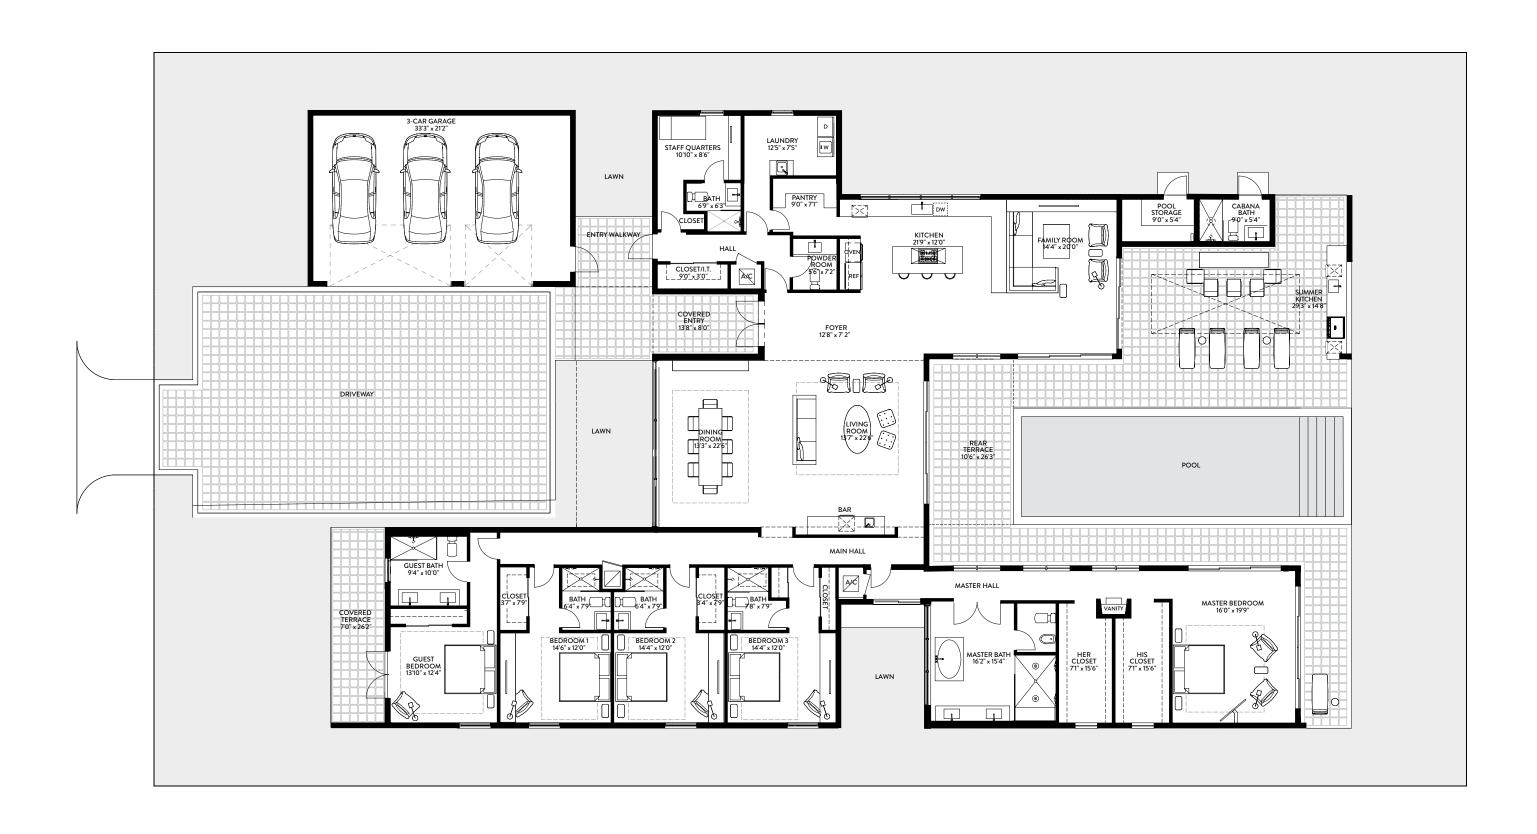

| O2A                      | TOTAL          | SQ. FT. | SQ. M. |
|--------------------------|----------------|---------|--------|
| 5 BEDROOMS / 7.5 BATHS / | TOTAL INTERIOR | 4,909   | 456    |
|                          | TOTAL EXTERIOR | 2,384   | 221    |
| STAFF QU'ARTERS          | TOTAL          | 7,293   | 678    |

Stated dimensions are taken from the measurement of the floor area of the first and second level of the interior of the residence, including the interior stairs, to the exterior boundaries of the exterior walls of the residence, and exclude all areas not under A/C, including, without limitation, the garage, entry, covered terraces and/or balconies. Note that measurements as set forth on this floor plan are generally taken at the greatest points of each given area (as if the area were a perfect rectangle). Accordingly,

the area of the actual space will typically be smaller than the product obtained by multiplying the stated length times width. All dimensions are approximate and may vary with actual construction, and all floor plans and development plans are subject to change