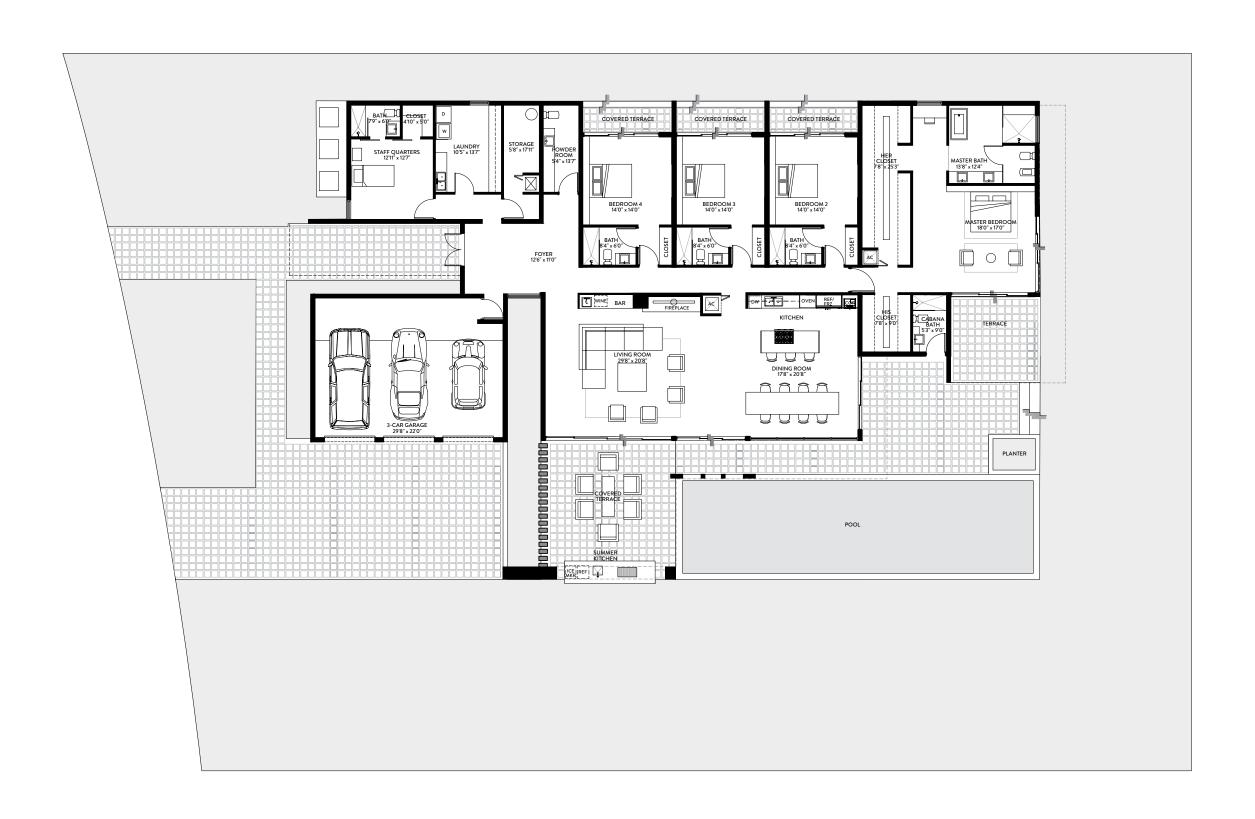

M1 4 BEDROOMS / 6.5 BATHS / STAFF QUARTERS 
 TOTAL
 SQ. FT.
 SQ. M.

 TOTAL INTERIOR
 4,231
 393

 TOTAL EXTERIOR
 3,477
 323

 TOTAL
 7,708
 716

the area of the actual space will typically be smaller than the product obtained by multiplying the stated length times width. All dimensions are approximate and may vary with actual construction, and all floor plans and development plans are subject to change

SEE DISCLAIMERS PAGE

Stated dimensions are taken from the measurement of the floor area of the first and second level of the interior of the residence, including the interior stairs, to the exterior boundaries of the exterior walls of the residence, and exclude all areas not under A/C, including, without limitation, the garage, entry, covered terraces and/or balconies. Note that measurements as set forth on this floor plan are generally taken at the greatest points of each given area (as if the area were a perfect rectangle). Accordingly,